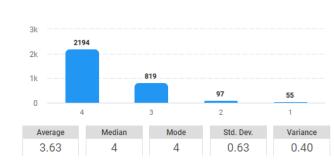

# Question 11: My knowledge of the subject matter increased in this course.

My knowledge of the subject matter increased in this course.

(Instructor Multi-Choice)

### Aggregate Instructor Responses

| /-   | aggregate instructor Responses |       |
|------|--------------------------------|-------|
| Valu | e Option                       | Total |
| 4    | Strongly Agree                 | 2194  |
| 3    | Agree                          | 819   |
| 2    | Disagree                       | 97    |
| 1    | Strongly Disagree              | 55    |