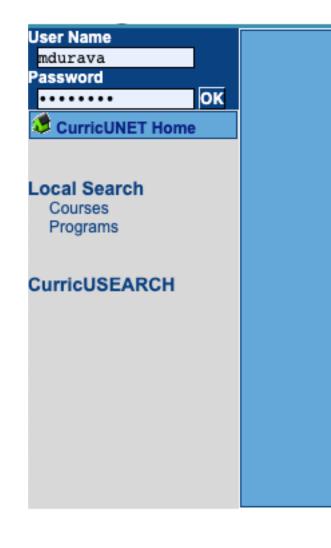

## Logging In

- Credentials are
  - Username: first initial of first name, full last name
  - Password: first login "changeme"
- Need help logging in? See the video on "How to Login to CurricUNET".

#### Changing Password

WCC - Help Employee Information Job Aids Tutorials